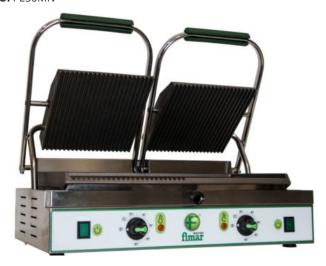

## **CAST IRON ELECTRIC PLATES PESOMN**

SKU: PE50MN

## **ADDITIONAL INFORMATION**

**Power Kw** 3,6 Kw

power supply 230V/1N/50-60Hz

**Cooking surface** Mixed-Grooved

**Cooking time** 50÷300°C

**Cooking surface** 

size

480 x 230 mm

packaging volume

(m3)

Machine for cooking and heating meat, fish, eggs, vegetables, cheese, stuffed toast, sandwiches, etc. Stainless steel casing - sandblasted cast iron cooking plate, which maintains the temperature for a long time - heating elements placed directly on the plates to guarantee better conductivity - safety thermostat - self-balanced upper plate - available with smooth, ribbed or mixed cooking surface. Model with mixed cooking